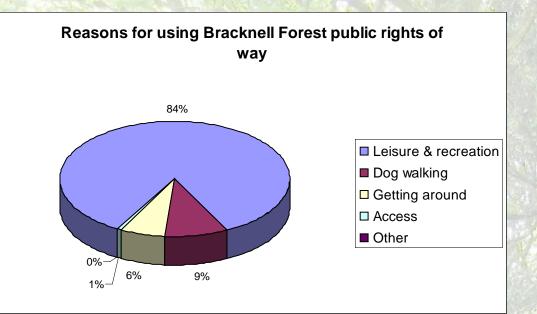

## 2. Consultation

- Questionnaire distributed via website, press, clubs & organisations, parish & town councils, libraries.
- 161 responses received

| BYWAY      | Wher is a 'nuble right of wey'?<br>Fodgeth - for use on fod only<br>Biddeway - for use on fod, on to sebad, or by bicycle<br>Byway - for use by all users, including individual vehicles                                                                                                                                                                                                                                                                                                                                                                                                                                                                                                            |                                                   |                                                       |                  |                                      |  |  |
|------------|-----------------------------------------------------------------------------------------------------------------------------------------------------------------------------------------------------------------------------------------------------------------------------------------------------------------------------------------------------------------------------------------------------------------------------------------------------------------------------------------------------------------------------------------------------------------------------------------------------------------------------------------------------------------------------------------------------|---------------------------------------------------|-------------------------------------------------------|------------------|--------------------------------------|--|--|
| 1          | Entrance in the second s |                                                   |                                                       |                  |                                      |  |  |
| ALC: N     | Bracknell Forest Ri                                                                                                                                                                                                                                                                                                                                                                                                                                                                                                                                                                                                                                                                                 | ights of                                          | Way Impr                                              | ovem             | ent Plan                             |  |  |
| Statis 147 |                                                                                                                                                                                                                                                                                                                                                                                                                                                                                                                                                                                                                                                                                                     | Surv                                              | ey                                                    |                  |                                      |  |  |
| 1.         | Where do you live?                                                                                                                                                                                                                                                                                                                                                                                                                                                                                                                                                                                                                                                                                  |                                                   |                                                       |                  |                                      |  |  |
|            | O vitside Brackvell Forest<br>borolgi                                                                                                                                                                                                                                                                                                                                                                                                                                                                                                                                                                                                                                                               | 8                                                 | knell Forestb<br>8 Infleid<br>Crowthorne<br>Wlarfleid | oroigi<br>0<br>0 | Brackne II<br>Sandhurst<br>Winkfield |  |  |
| 2.         | Do you use countryside foot<br>way) in Bracknell Forest bor                                                                                                                                                                                                                                                                                                                                                                                                                                                                                                                                                                                                                                         |                                                   | idlewsyn & by                                         | ywayn (          | public rights of                     |  |  |
|            | □ Yes (go bi Q.3)                                                                                                                                                                                                                                                                                                                                                                                                                                                                                                                                                                                                                                                                                   |                                                   | No go to Q.1                                          | 0)               |                                      |  |  |
| 3.         | How often do you une public                                                                                                                                                                                                                                                                                                                                                                                                                                                                                                                                                                                                                                                                         | riginte of                                        | fway in the b                                         | orough           | 9                                    |  |  |
|            | □ Once a day<br>□ Once a month                                                                                                                                                                                                                                                                                                                                                                                                                                                                                                                                                                                                                                                                      |                                                   | Once a week<br>Less than onc                          |                  | iti                                  |  |  |
| 4.         | What is the main way that yo<br>O is toot<br>O is korseback<br>D is your sequence                                                                                                                                                                                                                                                                                                                                                                                                                                                                                                                                                                                                                   |                                                   | bild rights of<br>Bybicycle<br>Bym ofbroycle<br>Utser | 6                | _ (pease specify)                    |  |  |
| 5.         | What is your main reason fo<br>Leistre & recreation (e.g. c<br>Dog waking<br>Getting around (e.g. to sic<br>Access to home Aloise<br>Other                                                                                                                                                                                                                                                                                                                                                                                                                                                                                                                                                          | constry wa                                        | lks or rīdes)                                         |                  |                                      |  |  |
| 6.         |                                                                                                                                                                                                                                                                                                                                                                                                                                                                                                                                                                                                                                                                                                     | u maini yu<br>Brackeeli<br>Saudhurst<br>Winkfield |                                                       | ht <b>i</b> of   | na ;?                                |  |  |
| 7.         |                                                                                                                                                                                                                                                                                                                                                                                                                                                                                                                                                                                                                                                                                                     |                                                   | area / routes                                         |                  |                                      |  |  |
| 8.         |                                                                                                                                                                                                                                                                                                                                                                                                                                                                                                                                                                                                                                                                                                     | pinysical o<br>Good<br>Very poor                  | ondition of f<br>Aux                                  |                  | 80112                                |  |  |