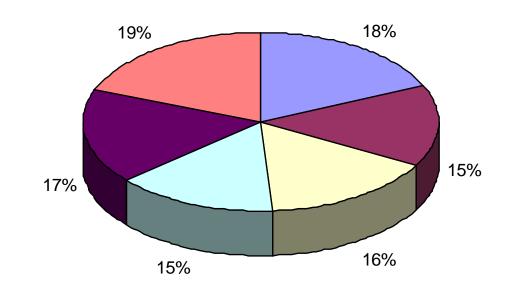

#### **Bracknell Forest public rights of way by parish**

#### ■ BINFIELD ■ BRACKNELL ■ CROWTHORNE ■ SANDHURST ■ WARFIELD ■ WINKFIELD

| Binfield   | 14.04km |
|------------|---------|
| Bracknell  | 11.37km |
| Crowthorne | 11.95km |
| Sandhurst  | 11.41km |
| Warfield   | 13.25km |
| Winkfield  | 14.6km  |
| TOTAL      | 76.62km |