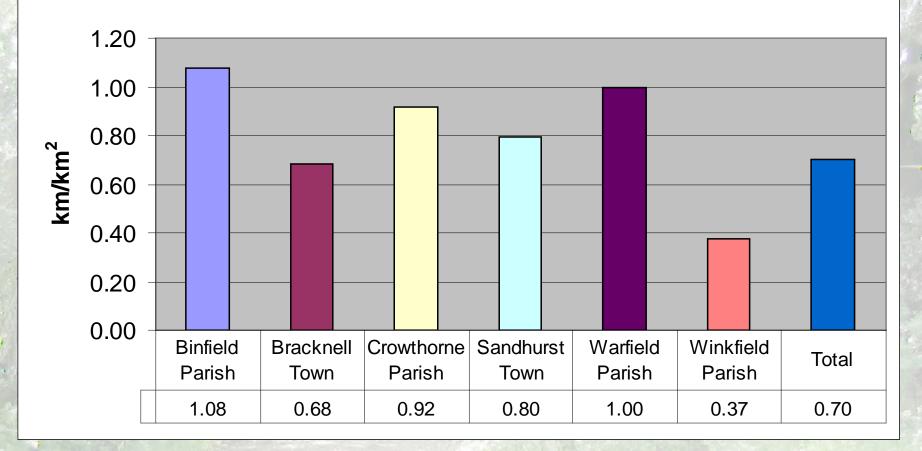

### **Density of public rights of way in Bracknell Forest**

Report date

- Analysis of network (e.g. quality) also undertaken:
  - Survey & photos of each right of way
  - List of 'furniture', obstacles, condition etc