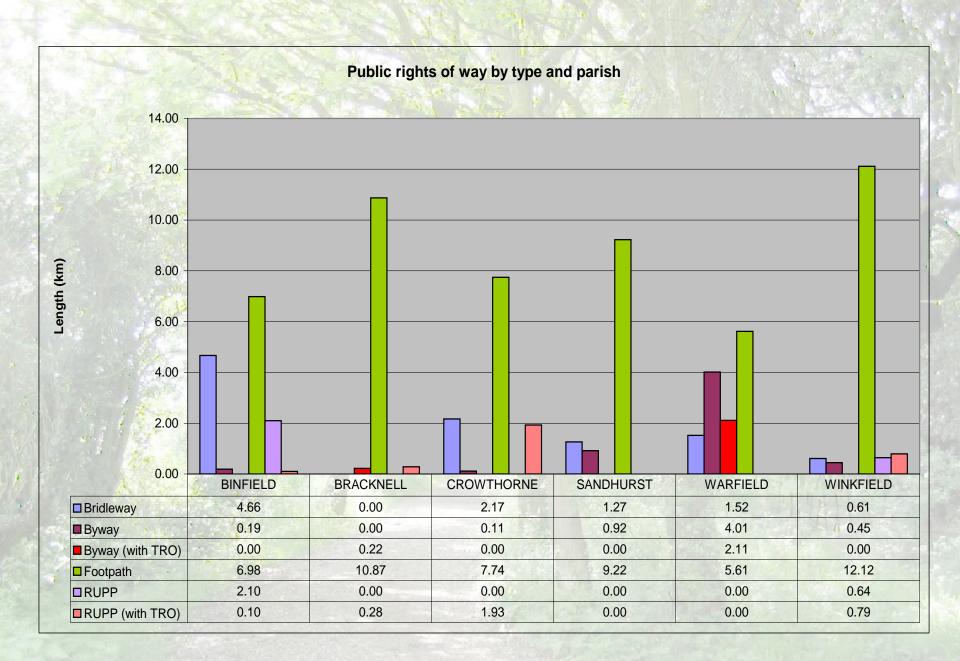

#### **Bracknell Forest public rights of way by parish**

#### ■ BINFIELD ■ BRACKNELL ■ CROWTHORNE ■ SANDHURST ■ WARFIELD ■ WINKFIELD

| Binfield   | 14.04km |
|------------|---------|
| Bracknell  | 11.37km |
| Crowthorne | 11.95km |
| Sandhurst  | 11.41km |
| Warfield   | 13.25km |
| Winkfield  | 14.6km  |
| TOTAL      | 76.62km |