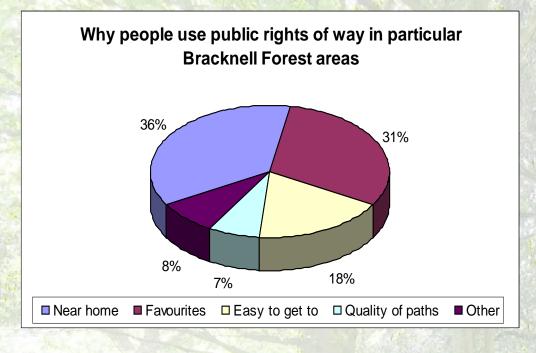

## 2. Consultation

- Questionnaire distributed via website, press, clubs & organisations, parish & town councils, libraries.
- 161 responses received

| BYWAY      | Wher is a 'nuble right of wey'?<br>Fodgeth - for use on fod only<br>Biddeway - for use on fod, on to sebad, or by bicycle<br>Byway - for use by all users, including individual vehicles                                                                                                                                                                                                                                                                                                                                                                                                                                                                                                            |                                                   |                                                       |                  |                                      |  |  |
|------------|-----------------------------------------------------------------------------------------------------------------------------------------------------------------------------------------------------------------------------------------------------------------------------------------------------------------------------------------------------------------------------------------------------------------------------------------------------------------------------------------------------------------------------------------------------------------------------------------------------------------------------------------------------------------------------------------------------|---------------------------------------------------|-------------------------------------------------------|------------------|--------------------------------------|--|--|
| 1          | Entrance in the second s |                                                   |                                                       |                  |                                      |  |  |
| ALC: N     | Bracknell Forest Ri                                                                                                                                                                                                                                                                                                                                                                                                                                                                                                                                                                                                                                                                                 | ights of                                          | Way Impr                                              | ovem             | ent Plan                             |  |  |
| Statis 147 |                                                                                                                                                                                                                                                                                                                                                                                                                                                                                                                                                                                                                                                                                                     | Surv                                              | ey                                                    |                  |                                      |  |  |
| 1.         | Where do you live?                                                                                                                                                                                                                                                                                                                                                                                                                                                                                                                                                                                                                                                                                  |                                                   |                                                       |                  |                                      |  |  |
|            | O vitside Brackvell Forest<br>borolgi                                                                                                                                                                                                                                                                                                                                                                                                                                                                                                                                                                                                                                                               | 8                                                 | knell Forestb<br>8 Infleid<br>Crowthorne<br>Wlarfleid | oroigi<br>0<br>0 | Brackne II<br>Sandhurst<br>Winkfield |  |  |
| 2.         | Do you use countryside foot<br>way) in Bracknell Forest bor                                                                                                                                                                                                                                                                                                                                                                                                                                                                                                                                                                                                                                         |                                                   | idlewsyn & by                                         | ywayn (          | public rights of                     |  |  |
|            | □ Yes (go bi Q.3)                                                                                                                                                                                                                                                                                                                                                                                                                                                                                                                                                                                                                                                                                   |                                                   | No go to Q.1                                          | 0)               |                                      |  |  |
| 3.         | How often do you une public                                                                                                                                                                                                                                                                                                                                                                                                                                                                                                                                                                                                                                                                         | riginte of                                        | fway in the b                                         | orough           | 9                                    |  |  |
|            | □ Once a day<br>□ Once a month                                                                                                                                                                                                                                                                                                                                                                                                                                                                                                                                                                                                                                                                      |                                                   | Once a week<br>Less than onc                          |                  | iti                                  |  |  |
| 4.         | What is the main way that yo<br>O is toot<br>O is korseback<br>D is your sequence                                                                                                                                                                                                                                                                                                                                                                                                                                                                                                                                                                                                                   |                                                   | bild rights of<br>Bybicycle<br>Bym ofbroycle<br>Utser | 6                | _ (pease specify)                    |  |  |
| 5.         | What is your main reason fo<br>Leistre & recreation (e.g. c<br>Dog waking<br>Getting around (e.g. to sic<br>Access to home Aloise<br>Other                                                                                                                                                                                                                                                                                                                                                                                                                                                                                                                                                          | constry wa                                        | lks or rīdes)                                         |                  |                                      |  |  |
| 6.         |                                                                                                                                                                                                                                                                                                                                                                                                                                                                                                                                                                                                                                                                                                     | u maini yu<br>Brackeeli<br>Saudhurst<br>Winkfield |                                                       | ht <b>i</b> of   | na ;?                                |  |  |
| 7.         |                                                                                                                                                                                                                                                                                                                                                                                                                                                                                                                                                                                                                                                                                                     |                                                   | area / routes                                         |                  |                                      |  |  |
| 8.         |                                                                                                                                                                                                                                                                                                                                                                                                                                                                                                                                                                                                                                                                                                     | pinysical o<br>Good<br>Very poor                  | ondition of f<br>Aux                                  |                  | 80112                                |  |  |