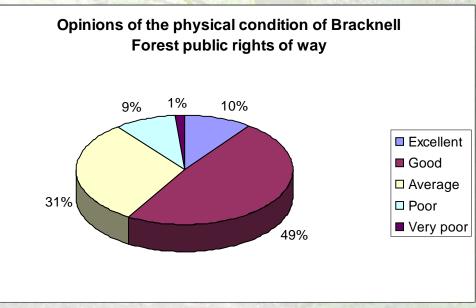

## 2. Consultation

- Questionnaire distributed via website, press, clubs & organisations, parish & town councils, libraries.
- 161 responses received

| BYWAY      | Wher is a 'nuble right of wey'?<br>Fodgeth - for use on fod only<br>Biddeway - for use on fod, on to sebad, or by bicycle<br>Byway - for use by all users, including individual vehicles                                                                                                                                                                                                                                                                                                                                                                                                                                                                                                            |                                                   |                                                       |                  |                                      |  |  |
|------------|-----------------------------------------------------------------------------------------------------------------------------------------------------------------------------------------------------------------------------------------------------------------------------------------------------------------------------------------------------------------------------------------------------------------------------------------------------------------------------------------------------------------------------------------------------------------------------------------------------------------------------------------------------------------------------------------------------|---------------------------------------------------|-------------------------------------------------------|------------------|--------------------------------------|--|--|
| 1          | Entrance in the second s |                                                   |                                                       |                  |                                      |  |  |
| ALC: N     | Bracknell Forest Ri                                                                                                                                                                                                                                                                                                                                                                                                                                                                                                                                                                                                                                                                                 | ights of                                          | Way Impr                                              | ovem             | ent Plan                             |  |  |
| Statis 147 |                                                                                                                                                                                                                                                                                                                                                                                                                                                                                                                                                                                                                                                                                                     | Surv                                              | ey                                                    |                  |                                      |  |  |
| 1.         | Where do you live?                                                                                                                                                                                                                                                                                                                                                                                                                                                                                                                                                                                                                                                                                  |                                                   |                                                       |                  |                                      |  |  |
|            | O vitside Brackvell Forest<br>borolgi                                                                                                                                                                                                                                                                                                                                                                                                                                                                                                                                                                                                                                                               | 8                                                 | knell Forestb<br>8 Infleid<br>Crowthorne<br>Wlarfleid | oroigi<br>0<br>0 | Brackne II<br>Sandhurst<br>Winkfield |  |  |
| 2.         | Do you use countryside foot<br>way) in Bracknell Forest bor                                                                                                                                                                                                                                                                                                                                                                                                                                                                                                                                                                                                                                         |                                                   | idlewsyn & by                                         | ywayn (          | public rights of                     |  |  |
|            | □ Yes (go bi Q.3)                                                                                                                                                                                                                                                                                                                                                                                                                                                                                                                                                                                                                                                                                   |                                                   | No go to Q.1                                          | 0)               |                                      |  |  |
| 3.         | How often do you une public                                                                                                                                                                                                                                                                                                                                                                                                                                                                                                                                                                                                                                                                         | riginte of                                        | fway in the b                                         | orough           | 9                                    |  |  |
|            | □ Once a day<br>□ Once a month                                                                                                                                                                                                                                                                                                                                                                                                                                                                                                                                                                                                                                                                      |                                                   | Once a week<br>Less than onc                          |                  | iti                                  |  |  |
| 4.         | What is the main way that yo<br>O is toot<br>O is korseback<br>D is your sequence                                                                                                                                                                                                                                                                                                                                                                                                                                                                                                                                                                                                                   |                                                   | bild rights of<br>Bybicycle<br>Bym ofbroycle<br>Utser | 6                | _ (pease specify)                    |  |  |
| 5.         | What is your main reason fo<br>Leistre & recreation (e.g. c<br>Dog waking<br>Getting around (e.g. to sic<br>Access to home Aloise<br>Other                                                                                                                                                                                                                                                                                                                                                                                                                                                                                                                                                          | constry wa                                        | lks or rīdes)                                         |                  |                                      |  |  |
| 6.         |                                                                                                                                                                                                                                                                                                                                                                                                                                                                                                                                                                                                                                                                                                     | u maini yu<br>Brackeeli<br>Saudhurst<br>Winkfield |                                                       | ht <b>i</b> of   | na ;?                                |  |  |
| 7.         |                                                                                                                                                                                                                                                                                                                                                                                                                                                                                                                                                                                                                                                                                                     |                                                   | area / routes                                         |                  |                                      |  |  |
| 8.         |                                                                                                                                                                                                                                                                                                                                                                                                                                                                                                                                                                                                                                                                                                     | pinysical o<br>Good<br>Very poor                  | ondition of f<br>Aux                                  |                  | 80112                                |  |  |