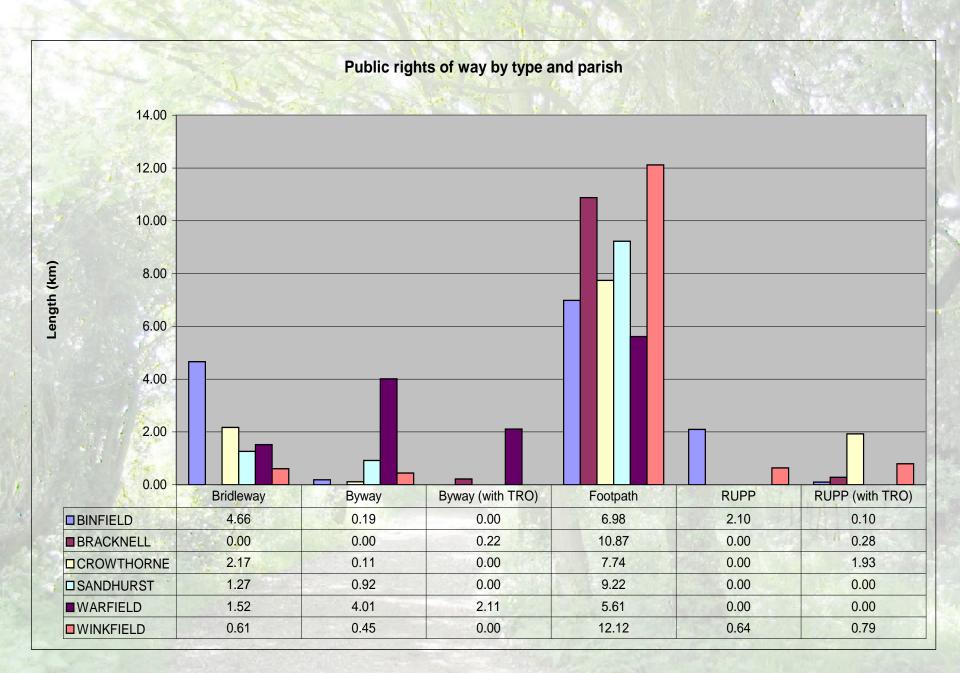

#### **Bracknell Forest public rights of way by parish**

#### ■ BINFIELD ■ BRACKNELL ■ CROWTHORNE ■ SANDHURST ■ WARFIELD ■ WINKFIELD

| Binfield   | 14.04km |
|------------|---------|
| Bracknell  | 11.37km |
| Crowthorne | 11.95km |
| Sandhurst  | 11.41km |
| Warfield   | 13.25km |
| Winkfield  | 14.6km  |
| TOTAL      | 76.62km |