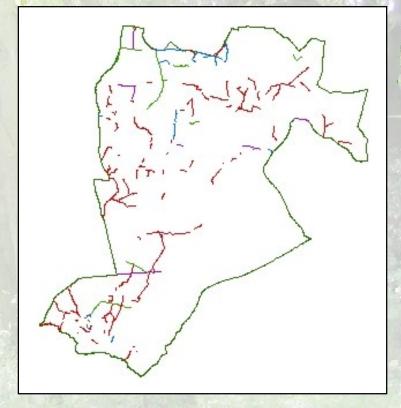

### **1. Network Evaluation**

| Bridleways                            | 10.22 km |
|---------------------------------------|----------|
| Byways (open to vehicles)             | 5.67 km  |
| Footpaths                             | 52.55 km |
| RUPPs (open to vehicles)              | 2.74 km  |
| Byways & RUPPS (not open to vehicles) | 5.43 km  |
| TOTAL                                 | 76.62 km |

#### **Bracknell Forest public rights of way by parish**

#### ■ BINFIELD ■ BRACKNELL ■ CROWTHORNE ■ SANDHURST ■ WARFIELD ■ WINKFIELD

| Binfield   | 14.04km |
|------------|---------|
| Bracknell  | 11.37km |
| Crowthorne | 11.95km |
| Sandhurst  | 11.41km |
| Warfield   | 13.25km |
| Winkfield  | 14.6km  |
| TOTAL      | 76.62km |