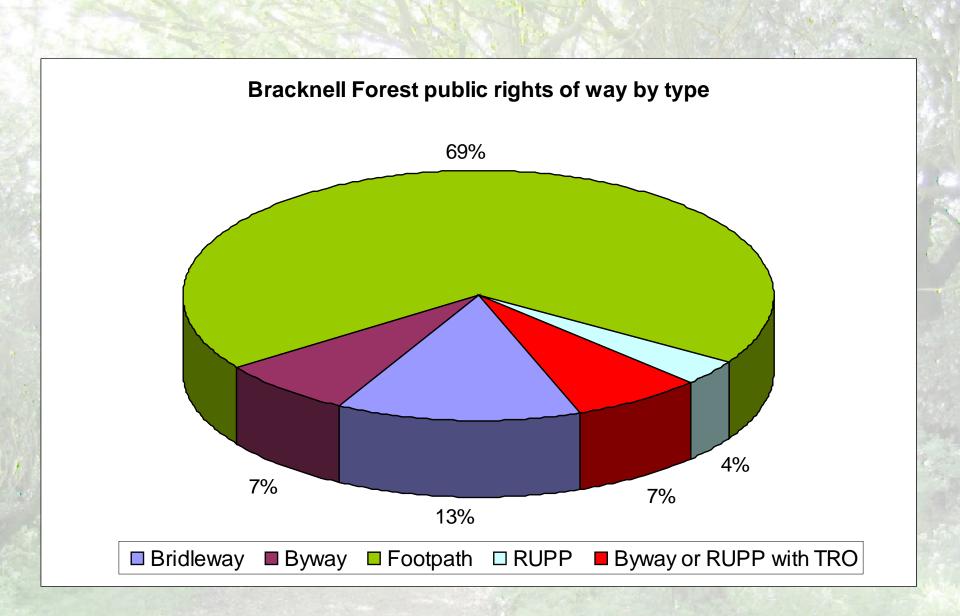

### **1. Network Evaluation**

| Bridleways                            | 10.22 km |
|---------------------------------------|----------|
| Byways (open to vehicles)             | 5.67 km  |
| Footpaths                             | 52.55 km |
| RUPPs (open to vehicles)              | 2.74 km  |
| Byways & RUPPS (not open to vehicles) | 5.43 km  |
| TOTAL                                 | 76.62 km |