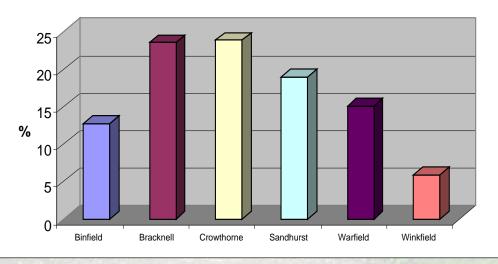

#### **Bracknell Forest public rights of way by parish**

#### ■ BINFIELD ■ BRACKNELL ■ CROWTHORNE ■ SANDHURST ■ WARFIELD ■ WINKFIELD

| Binfield   | 14.04km |
|------------|---------|
| Bracknell  | 11.37km |
| Crowthorne | 11.95km |
| Sandhurst  | 11.41km |
| Warfield   | 13.25km |
| Winkfield  | 14.6km  |
| TOTAL      | 76.62km |