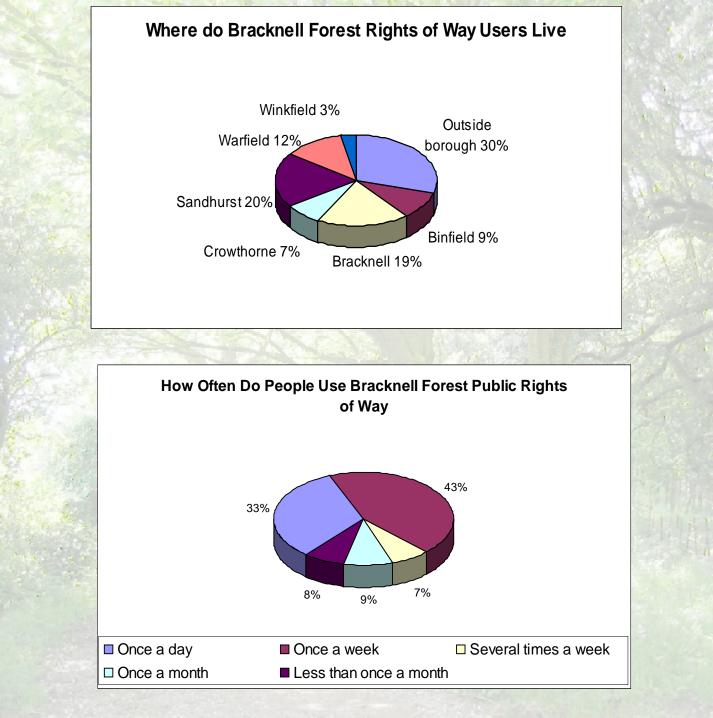

## 2. Consultation

- Questionnaire distributed via website, press, clubs & organisations, parish & town councils, libraries.
- 161 responses received

| BYWAY      | Wher is a 'nuble right of wey'?<br>Fodgeth - for use on fod only<br>Biddeway - for use on fod, on to sebad, or by bicycle<br>Byway - for use by all users, including individual vehicles                                                                                                                                                                                                                                                                                                                                                                                                                                                                                                            |                                                   |                                                       |                  |                                      |  |  |
|------------|-----------------------------------------------------------------------------------------------------------------------------------------------------------------------------------------------------------------------------------------------------------------------------------------------------------------------------------------------------------------------------------------------------------------------------------------------------------------------------------------------------------------------------------------------------------------------------------------------------------------------------------------------------------------------------------------------------|---------------------------------------------------|-------------------------------------------------------|------------------|--------------------------------------|--|--|
| 1          | Entrance in the second s |                                                   |                                                       |                  |                                      |  |  |
| ALC: N     | Bracknell Forest Ri                                                                                                                                                                                                                                                                                                                                                                                                                                                                                                                                                                                                                                                                                 | ights of                                          | Way Impr                                              | ovem             | ent Plan                             |  |  |
| Statis 147 |                                                                                                                                                                                                                                                                                                                                                                                                                                                                                                                                                                                                                                                                                                     | Surv                                              | ey                                                    |                  |                                      |  |  |
| 1.         | Where do you live?                                                                                                                                                                                                                                                                                                                                                                                                                                                                                                                                                                                                                                                                                  |                                                   |                                                       |                  |                                      |  |  |
|            | O vitside Brackvell Forest<br>borolgi                                                                                                                                                                                                                                                                                                                                                                                                                                                                                                                                                                                                                                                               | 8                                                 | knell Forestb<br>8 Infleid<br>Crowthorne<br>Wlarfleid | oroigi<br>0<br>0 | Brackne II<br>Sandhurst<br>Winkfield |  |  |
| 2.         | Do you use countryside foot<br>way) in Bracknell Forest bor                                                                                                                                                                                                                                                                                                                                                                                                                                                                                                                                                                                                                                         |                                                   | idlewsyn & by                                         | ywayn (          | public rights of                     |  |  |
|            | □ Yes (go bi Q.3)                                                                                                                                                                                                                                                                                                                                                                                                                                                                                                                                                                                                                                                                                   |                                                   | No go to Q.1                                          | 0)               |                                      |  |  |
| 3.         | How often do you une public                                                                                                                                                                                                                                                                                                                                                                                                                                                                                                                                                                                                                                                                         | riginte of                                        | fway in the b                                         | orough           | 9                                    |  |  |
|            | □ Once a day<br>□ Once a month                                                                                                                                                                                                                                                                                                                                                                                                                                                                                                                                                                                                                                                                      |                                                   | Once a week<br>Less than onc                          |                  | iti                                  |  |  |
| 4.         | What is the main way that yo<br>O is toot<br>O is korseback<br>D is your sequence                                                                                                                                                                                                                                                                                                                                                                                                                                                                                                                                                                                                                   |                                                   | bild rights of<br>Bybicycle<br>Bym ofbroycle<br>Utser | 6                | _ (pease specify)                    |  |  |
| 5.         | What is your main reason fo<br>Leistre & recreation (e.g. c<br>Dog waking<br>Getting around (e.g. to sic<br>Access to home Aloise<br>Other                                                                                                                                                                                                                                                                                                                                                                                                                                                                                                                                                          | constry wa                                        | lks or rīdes)                                         |                  |                                      |  |  |
| 6.         |                                                                                                                                                                                                                                                                                                                                                                                                                                                                                                                                                                                                                                                                                                     | u maini yu<br>Brackeeli<br>Saudhurst<br>Winkfield |                                                       | ht <b>i</b> of   | na ;?                                |  |  |
| 7.         |                                                                                                                                                                                                                                                                                                                                                                                                                                                                                                                                                                                                                                                                                                     |                                                   | area / routes                                         |                  |                                      |  |  |
| 8.         |                                                                                                                                                                                                                                                                                                                                                                                                                                                                                                                                                                                                                                                                                                     | pinysical o<br>Good<br>Very poor                  | ondition of f<br>Aux                                  |                  | 80112                                |  |  |